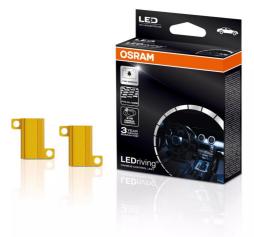

# **OSRAM** LEDriving CANBUS CONTROL UNIT

## Prevents failure messages

The LEDriving CANBUS CONTROL UNIT serves as a bypass of a vehicle's lamp failure detection system when using a LED retrofit lamp. The control unit offers an easy installation and is suitable for most vehicle models with automatic lamp failure detection system. OSRAM provides a 3 year guarantee for this product.

### Technical data

|                               | Product information                                                                                                | General Product<br>Information | Electrical     | Electrical Data  |                      |  |
|-------------------------------|--------------------------------------------------------------------------------------------------------------------|--------------------------------|----------------|------------------|----------------------|--|
| Product description           | Application (Category<br>and Product specific)                                                                     | Global order<br>reference      | Power<br>input | Nominal wattage  | System<br>wattage    |  |
| LED CANBUS CONTROL UNIT CCU01 | Accessories for LED retrofits                                                                                      | LEDCCU01                       | 6 W            | 5.00 W           |                      |  |
| LED CANBUS CONTROL UNIT CCU02 | Accessories for LED retrofits                                                                                      | LEDCCU02                       | 25 W           | 21 W             | 21 W                 |  |
|                               | Physical Attributes & Dimensions                                                                                   |                                | Lifetime       | Lifetime Data    |                      |  |
| Product description           | Diameter                                                                                                           | Diameter                       | Lifespan       | B3 Lifespa<br>Tc | n Technology         |  |
| LED CANBUS CONTROL UNIT CCU01 | 8.7 mm                                                                                                             | 8.7 mm                         | 2000 hr        | 2000 h           | r LED<br>accessories |  |
| LED CANBUS CONTROL UNIT CCU02 | 16.0 mm                                                                                                            | 16.0 mm                        | 2000 hr        | 2000 h           | r LED<br>accessories |  |
|                               | Environmental & Regulatory Information<br>Information according Art. 33 of EU Regulation (EC) 1907/2006<br>(REACh) |                                |                |                  |                      |  |
| Product description           | Primary article                                                                                                    | Candidate list                 | Declarati      | on no. in        |                      |  |