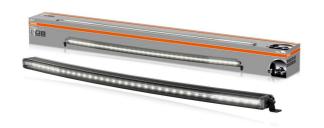

# LEDriving Curved Lightbar VX1000-CB SR SM

Single mount certified
For individual installation

Up to 525 m long beam
Improved view and visibility
in low light conditions

Combo beam

Designed for both: far-field
and near-field illumination

Curved design
Complements the vehicle's contours giving it a sleek and

modern look

#### Illuminate your path with precision and style

Experience the ultimate lighting solution with our LEDriving Curved Lightbar VX1000-CB SR SM, specifically designed to provide both far-field and near-field illumination. With an impressive power level of 7650 effective lumens and 36 high-performance OSRAM LEDs, this lightbar ensures exceptional visibility up to 525 meters. The stylish curved design complements the contours of your vehicle, giving it a sleek and modern look. Even in dim light and reduced visibility due to external environmental influences, the OSRAM Curved Lightbar with up to 6000 Kelvin can provide conditions similar to daylight. In addition, it is certified for single mounting (2x ECE R149), offers the highest protection classes (IP6K8 & IP6K9K) and features a robust aluminum die-cast housing with a slim, single-row design. The included brackets allow for versatile mounting options on various parts of the vehicle, including curved surfaces like bumpers, grills, and windshields 1). With a 2-year OSRAM guarantee<sup>2)</sup>, this lightbar delivers proven quality and enhanced visibility at an economical price. Discover the perfect combination of performance, design, and versatility with our Curved Lightbar - ideal for those who value top quality and stylish design.