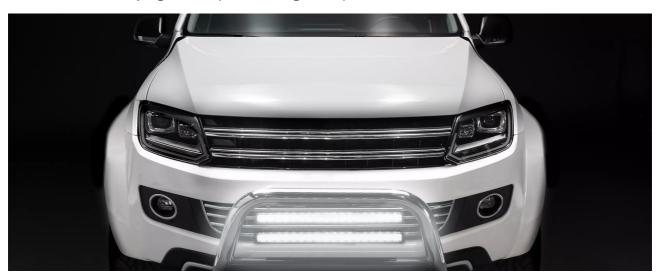

# Lightbar SX500-SP

Robust LED auxiliary light with powerful light output

Compact housing design

Compact mounting dimensions enables a wide range of possible applications

Lighting distance up to 370 meters

The LEDriving Lightbar SX500-SP LED bar is suitable for cars, 4x4 and off-road vehicles and for utility and industrial vehicles. Thanks to compact mounting dimensions, even agricultural vehicles can benefit from the intense brightness of the LED auxiliary light.