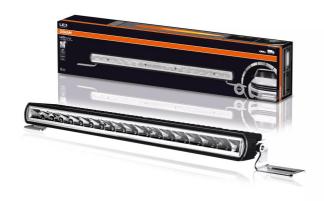

# Lightbar SX500-SP

Robust LED auxiliary light with powerful light output

Compact housing design

Compact mounting dimensions enables a wide range of possible applications

Lighting distance up to 370 meters

#### Durable LED power for improved road safety

Intelligent lighting technology meets a long lifespan with the LEDriving Lightbar SX500-SP driving light. With a lifespan of 5000 hours, the LED auxiliary light with certified approval provides increased and long-lasting safety on the road.

With an illuminance of one lux, the beam from the LED auxiliary light can reach up to 360 meters with a beam angle of eight degrees. The 18 high-performance LEDs produce a brightness that is especially beneficial for drivers on unlit streets and in difficult visibility conditions.

The LEDriving Lightbar SX500-SP LED bar is suitable for cars, 4x4 and off-road vehicles and for utility and industrial vehicles. Thanks to compact mounting dimensions, even agricultural vehicles can benefit from the intense brightness of the LED auxiliary light.