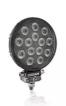

# Reversing FX120R-WD

ECE certified (ECE R23)

No registration in the car documents required

45° beam angle

Widely spread light beam

# Bringing light to life with OSRAM LEDriving driving and working lights

Considerable foresight on dark country roads, forest paths off-road and on-road- this can be achieved with the LEDriving Reversing FX120R-WD reversing lights. With its 14 powerful, high-performance LEDs, the LED reversing light has a range of up to 36 meters and thus offers the driver impressive foresight on-road and off-road. Even in dim light and reduced visibility due to external environmental influences, the OSRAM LEDriving Reversing FX120R-WD reversing light with up to 6000 Kelvin can provide conditions similar to daylight. The powerpackage with up to 1100 lumens of luminosity scores with highest optical efficiency and homogeneous light distribution. This results in the possibility of your vehicle by other road users, and consequently also

#### Product family datasheet

increased safety on-road and off-road.

Whether on-road or off-road - the OSRAM LEDriving Reversing

reversing light impresses with its powerful performance and long service life. Versatile applicable, it defies numerous environmental influences and, thanks to high-quality materials such as the thermoplastic housing and the stable polycarbonate lens, it is particularly light and at the same time robust and resistant. The