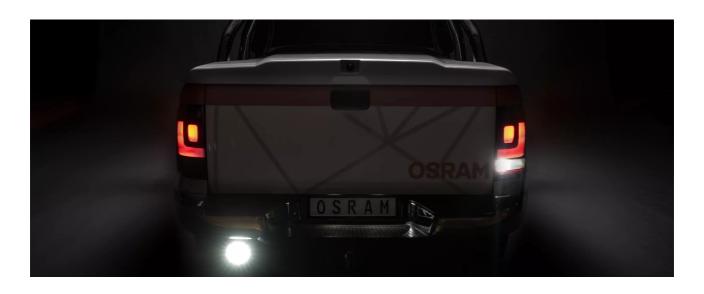

# Bringing light to life with OSRAM LEDriving driving and working lights

Considerable foresight on dark country roads, forest paths off-road and on-road- this can be achieved with the LEDriving Reversing FX120R-WD reversing lights. With its 14 powerful, high-performance LEDs, the LED reversing light has a range of up to 36 meters and thus offers the driver impressive foresight on-road and off-road. Even in dim light and reduced visibility due to external environmental influences, the OSRAM LEDriving Reversing FX120R-WD reversing light with up to 6000 Kelvin can provide conditions similar to daylight. The powerpackage with up to 1100 lumens of luminosity scores with highest optical efficiency and homogeneous light distribution. This results in the possibility of your vehicle by other road users, and consequently also

#### Product family datasheet

increased safety on-road and off-road.

Whether on-road or off-road - the OSRAM LEDriving Reversing

reversing light impresses with its powerful performance and long service life. Versatile applicable, it defies numerous environmental influences and, thanks to high-quality materials such as the thermoplastic housing and the stable polycarbonate lens, it is particularly light and at the same time robust and resistant. The

reversing light is an effective addition to your vehicle. No registration or entry in the vehicle documents is necessary for these ECE-certified LED reversing lights.

The LED reversing light can be attached to cars, trucks, agricultural machinery, farm machinery, commercial vehicles, construction vehicles, caravans, off-road vehicles and guads<sup>2)</sup>

The **OSRAM LEDriving Reversing FX120R-WD** reversing lights are versatile applicable and flexible in use.