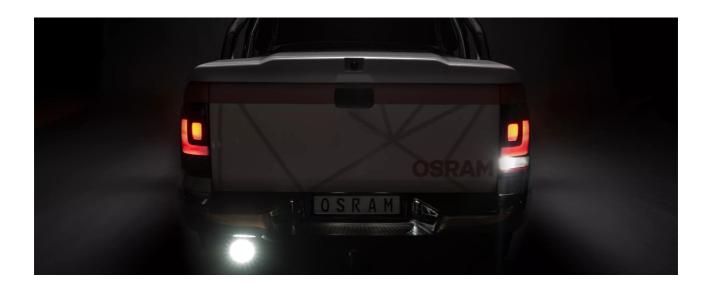

# Reversing FX120R-WD

ECE certified (ECE R23) No registration in the car documents required

**45° beam angle** Widely spread light beam

Up to 36 m long light beam See and be seen with OSRAM

On-road & Off-road - Versatile applicable and flexible in use- On-road & offroad, at work and in the spare time

## Bringing light to life with OSRAM LEDriving driving and working lights

Considerable foresight on dark country roads, forest paths off-road and on-road- this can be achieved with the **LEDriving Reversing FX120R-WD** reversing lights. With its 14 powerful, high-performance LEDs, the LED reversing light has a range of up to 36 meters and thus offers the driver impressive foresight on-road and off-road. Even in dim light and reduced visibility due to external environmental influences, the **OSRAM LEDriving Reversing FX120R-WD** reversing light with up to 6000 Kelvin can provide conditions similar to daylight. The powerpackage with up to 1100 lumens of luminosity scores with highest optical efficiency and homogeneous light distribution. This results in the possibility of an improved view for you and the improved visibility of your vehicle by other road users, and consequently also

increased safety on-road and off-road.

Whether on-road or off-road - the OSRAM LEDriving Reversing

**FX120R-WD** reversing light impresses with its powerful performance and long service life. Versatile applicable, it defies numerous environmental influences and, thanks to high-quality materials such as the thermoplastic housing and the stable polycarbonate lens, it is particularly light and at the same time robust and resistant. The LEDdriving FX120R-

The **OSRAM LEDriving Reversing FX120R-WD** reversing lights are versatile applicable and flexible in use.