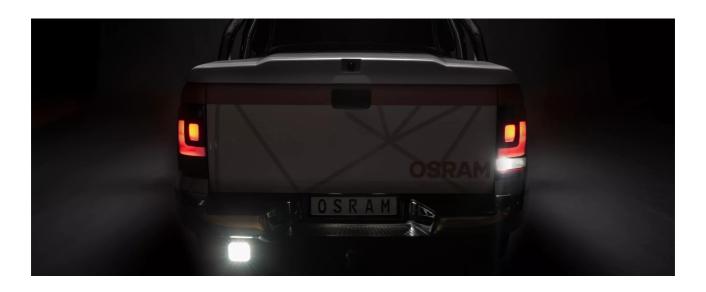

# Bringing light to life with OSRAM LEDriving driving and working lights

Considerable foresight on dark country roads, forest paths off-road and on-road- this can be achieved with the OSRAM LEDriving Reversing FX120S-WD reversing lights. With its 13 powerful, high-performance LEDs, the LED reversing light has a range of up to 36 meters and thus offers the driver impressive foresight on-road and off-road. Even in dim light and reduced visibility due to external environmental influences, the OSRAM LEDriving Reversing FX120S-WD reversing light with up to 6000 Kelvin can provide conditions similar to daylight. The powerpackage with up to 1100 lumens of luminosity scores with highest optical efficiency and homogeneous light distribution. This results in the possibility of an improved view for you and the improved visibility of your vehicle by

#### Product family datasheet

other road users, and consequently also increased safety on-road and off-road.

Whether on-road or off-road - the OSRAM LEDriving Reversing FX120S-WD reversing light impresses with its powerful performance and long service life. Versatile applicable, it defies numerous environmental influences and, thanks to high-quality materials such as the thermoplastic housing and the stable polycarbonate lens, it is particularly light and at the same time robust and resistant. The LEDdriving FX120S-WD reversing light has been tested and validated with the IP-Protection Class IP69K in our DIN certified environmental simulation laboratory for extreme external influences regarding water, dust, impacts, heat, cold and permanent vibration. The integrated driver and the thermal management system regulate the temperature of the LED reversing light and can thus prevent damage from overheating. The polarity protection inhibits the wrong polarity of the voltage supply and can thus prevent possible damage by automatically switching off the LEDs. On-road and off-road, the OSRAM LEDriving Reversing FX120S-WD reversing light is an effective addition to your vehicle. No registration or entry in the vehicle documents is necessary for these ECE-certified LED reversing lights.