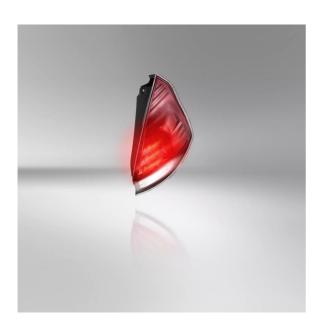

#### Innovative & Up-to-date

Driven by our pursuit for innovation and quality, we are redefining vehicle lighting from OSRAM. With the addition of the **LEDriving taillight** for the Ford Fiesta MK7 (2013-2017), the extensive OSRAM LED portfolio has received an additional upgrade. These full-LED taillights offer an innovative design to impressively complement the individual look of your vehicle. They bring precise lighting to the rear of your vehicle and are also an upgrade to the latest OEM premium technology. The OSRAM **LEDriving tail light** for the Ford Fiesta MK 7 (2013-2017) is a full LED taillight. It is equipped with LED position light, LED brake light, LED reversing light and dynamic LED indicator.

The taillights score thanks to long-life high-performance

### Product family datasheet

LEDs with intense brightness and impressive high contrast day and night and are also highly efficient with up to 80% less energy consumption<sup>1)</sup>. They also impress with a homogeneous light distribution thanks to modern light guide technology and modern diffuser material. As a result of all these aspects, the possibility of an improved perception of your vehicle also results in increased safety in road traffic.