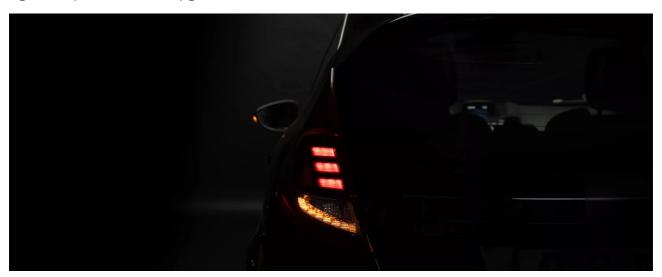

#### Innovative & Up-to-date

Driven by our pursuit for innovation and quality, we are redefining vehicle lighting from OSRAM. With the addition of the **LEDriving taillight** for the Ford Fiesta MK7 (2013-2017), the extensive OSRAM LED portfolio has received an additional upgrade. These full-LED taillights offer an innovative design to impressively complement the individual look of your vehicle. They bring precise lighting to the rear of your vehicle and are also an upgrade to the latest OEM premium technology. The OSRAM **LEDriving tail light** for the Ford Fiesta MK 7 (2013-2017) is a full LED taillight. It is equipped with LED position light, LED brake light, LED reversing light and dynamic LED indicator.

The taillights score thanks to long-life high-performance

### Product family datasheet

LEDs with intense brightness and impressive high contrast day and night and are also highly efficient with up to 80% less energy consumption<sup>1)</sup>. They also impress with a homogeneous light distribution thanks to modern light guide technology and modern diffuser material. As a result of all these aspects, the possibility of an improved perception of your vehicle also results in increased safety in road traffic.