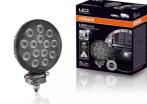

# Reversing FX120R-WD

ECE certified (ECE R23) No registration in the car documents required

**45° beam angle** Widely spread light beam

**Up to 36 m long light beam** See and be seen with OSRAM

On-road & Off-road - Versatile applicable and flexible in use- On-road & offroad, at work and in the spare time

off-road and on-road- this can be achieved with the LEDriving Reversing FX120R-WD reversing lights. With its 14 powerful, high-performance LEDs, the LED reversing light has a range of up to 36 meters and thus offers the driver impressive foresight on-road and off-road. Even in dim light and reduced visibility due to external environmental influences, the OSRAM LEDriving Reversing FX120R-WD reversing light with up to 6000 Kelvin can provide conditions similar to daylight. The powerpackage with up to 1100 lumens of luminosity scores with highest optical efficiency and homogeneous light distribution. This results in the possibility of an improved view for you and the improved visibility of your vehicle by other road users, and consequently also increased safety on-road and off-road.

Whether on-road or off-road - the OSRAM LEDriving Reversing

**FX120R-WD** reversing light impresses with its powerful performance and long service life. Versatile applicable, it defies numerous environmental influences and, thanks to high-quality materials such as the thermoplastic housing and the stable polycarbonate lens, it is particularly light and at the same time robust and resistant. The LEDdriving FX120R-