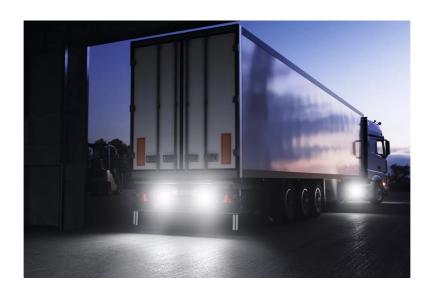

#### Bringing light to life with OSRAM LEDriving driving and working lights

Considerable foresight on dark country roads, forest paths off-road and on-road- this can be achieved with the OSRAM LEDriving Reversing FX120S-WD reversing lights. With its 13 powerful, high-performance LEDs, the LED reversing light has a range of up to 36 meters and thus offers the driver impressive foresight on-road and off-road. Even in dim light and reduced visibility due to external environmental influences, the OSRAM LEDriving Reversing FX120S-WD reversing light with up to 6000 Kelvin can provide conditions similar to daylight. The powerpackage with up to 1100 lumens of luminosity scores with highest optical efficiency and homogeneous light distribution. This results in the possibility of an improved view for you and the improved visibility of your vehicle by

The LED reversing light can be attached to cars, trucks, agricultural machinery, farm machinery, commercial vehicles, construction vehicles, caravans, off-road vehicles and quads<sup>2)</sup>

The **OSRAM LEDriving Reversing FX120S-WD** reversing lights are versatile applicable and flexible in use.