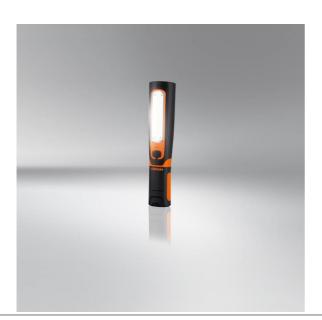

# LEDinspect TWIST 450

## Multi-Angle Flex & Twist

High flexibility and diverse adjustment possibilities thanks to multi angle positioning

### Light is versatile

With the TWIST 450 you have the possibility to easily control the direction of the light beam. A light output of up to 450 lumens and a colour temperature of up to 6000K, make the TWIST 450 ideal for use in workshops and beyond. Lightweight, robust and with a 360° rotation and a 180° grid function, it is an optimal tool for targeted lighting. Mains charger included. In addition, OSRAM provides a 2-year guarantee on this product\*