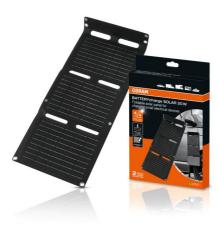

# BATTERYcharge SOLAR 20W

Works In overcast conditions Doesn't require direct sunlight to provide power

USB-A and USB-C charging Remotely charge your devices such as phones, tablets and power banks

IP65 water resistance Designed to handle outdoor conditions with ease

### Compact, Foldable Solar Panel for independent charging of devices

The OSRAM BATTERYcharge SOLAR 20W is a compact, foldable solar panel designed to keep your devices powered off-grid. Featuring mono-crystalline solar panels in a robust, water-resistant case (IP65), it delivers up to 20W of free solar power, perfect for charging phones, tablets, and laptops via USB-C and USB-A ports (5V, 2.4A). Lightweight at just 0.8kg, it unfolds in seconds with an integrated stand for optimal sun exposure. The LED indicator confirms charging status, and it performs even in overcast conditions. Easy to use, durable, and built for adventure, it's the ideal travel companion for camping, hiking, and off-grid power.