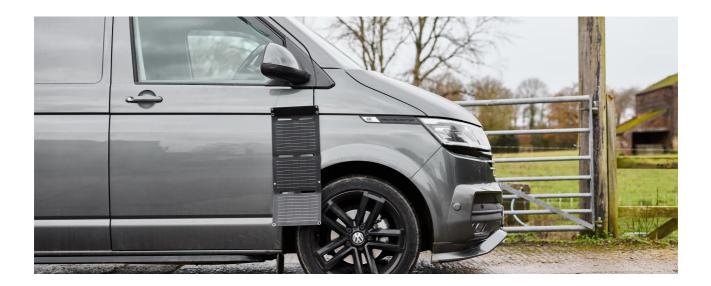

# BATTERYcharge SOLAR 20W

Works In overcast conditions Doesn't require direct sunlight to provide power

USB-A and USB-C charging Remotely charge your devices such as phones, tablets and power banks

IP65 water resistance Designed to handle outdoor conditions with ease

### Compact, Foldable Solar Panel for independent charging of devices

The OSRAM BATTERYcharge SOLAR 20W is a compact, foldable solar panel designed to keep your devices powered off-grid. Featuring mono-crystalline solar panels in a robust, water-resistant case (IP65), it delivers up to 20W of free solar power, perfect for charging phones, tablets, and laptops via USB-C and USB-A ports (5V, 2.4A). Lightweight at just 0.8kg, it unfolds in seconds with an integrated stand for optimal sun exposure. The LED indicator confirms charging status, and it performs even in overcast conditions. Easy to use, durable, and built for adventure, it's the ideal travel companion for camping, hiking, and off-grid power.