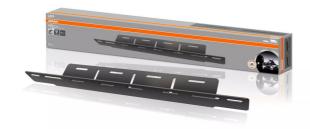

## License Plate Bracket AX

The OSRAM License Plate Bracket AX is a practical license plate bracket and holder for the OSRAM LEDriving driving lights in one. The OSRAM License Plate Bracket AX is compatible with a wide range of driving lights in the OSRAM LEDriving driving lights series. OSRAM also offers a 2-year quarantee 1).