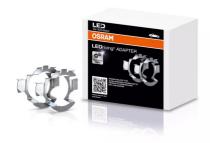

# LEDriving ADAPTER (OFFROAD)

Accessories for LED retrofit lamps

#### Making LED upgrades fit right in

The mounting brackets offer an easy installation and compatibility for a variety of cars. Guarantees a perfect fit due to optimal fastening of the H7 lamp.