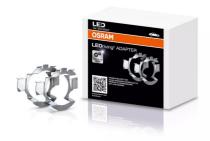

# LEDriving ADAPTER (OFFROAD)

Accessories for LED retrofit lamps

## Making LED upgrades fit right in

The mounting brackets offer an easy installation and compatibility for a variety of cars. Guarantees a perfect fit due to optimal fastening of the H7 lamp.