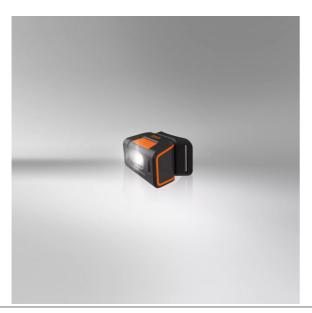

#### Inspectionlights

Motion Sensor Activation
Easily control light during
hands free use

250 Lumen Two light functionsHigh: Up to 250 lmLow: Up to 140 lm

60° Flex
Adjustable light angle to get
the light to the desired
position

#### Light is versatile

This high-quality headtorch from OSRAM is perfect for professional and private use. With two light functions - high up to 250lm and low up to 140lm, there is a light output to suit a wide variety of tasks. The integrated motion sensor technology allows for hassle-free, hands-free working and the option for the 60° tilt angle provides flexibility to give light where needed. The rechargeable battery allows up to 3.5h of operation at high power or up to 6h at low power. A USB Type-C charging cable and the corresponding power adaptor are included in the scope of supply. In accordance with IP54 protection rating, this headtorch has protection against ingress of particles and against splashing water and