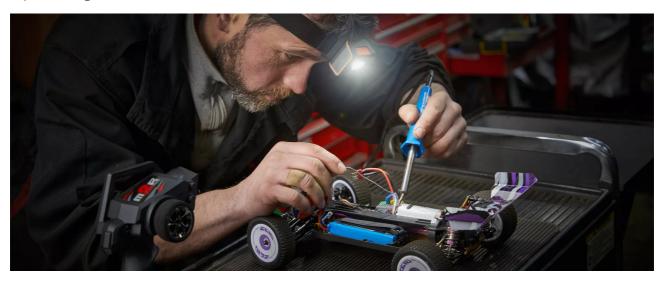

#### Light is versatile

This high-quality headtorch from OSRAM is perfect for professional and private use. With two light functions - high up to 250lm and low up to 140lm, there is a light output to suit a wide variety of tasks. The integrated motion sensor technology allows for hassle-free, hands-free working and the option for the 60° tilt angle provides flexibility to give light where needed. The rechargeable battery allows up to 3.5h of operation at high power or up to 6h at low power. A USB Type-C charging cable and the corresponding power adaptor are included in the scope of supply. In accordance with IP54 protection rating, this headtorch has protection against ingress of particles and against splashing water and

### Product family datasheet

is tested for impact resistance in accordance with IK08. The LEDinspect HEADTORCH 250 has soft pads inside and additionally an adjustable strap for optimal wearing comfort and is therefore ideal as a light for craft activities, car repairs and in everyday life. In addition, OSRAM grants a 2-year guarantee\*