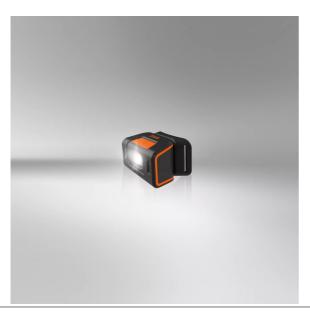

# LEDinspect HEADTORCH250

#### Inspectionlights

Motion Sensor Activation
Easily control light during
hands free use

250 Lumen
Two light functionsHigh: Up
to 250 lmLow: Up to 140 lm

60° Flex
Adjustable light angle to get
the light to the desired
position

#### Light is versatile

This high-quality headtorch from OSRAM is perfect for professional and private use. With two light functions - high up to 250lm and low up to 140lm, there is a light output to suit a wide variety of tasks. The integrated motion sensor technology allows for hassle-free, hands-free working and the option for the 60° tilt angle provides flexibility to give light where needed. The rechargeable battery allows up to 3.5h of operation at high power or up to 6h at low power. A USB Type-C charging cable and the corresponding power adaptor are included in the scope of supply. In accordance with IP54 protection rating, this headtorch has protection against ingress of particles and against splashing water and