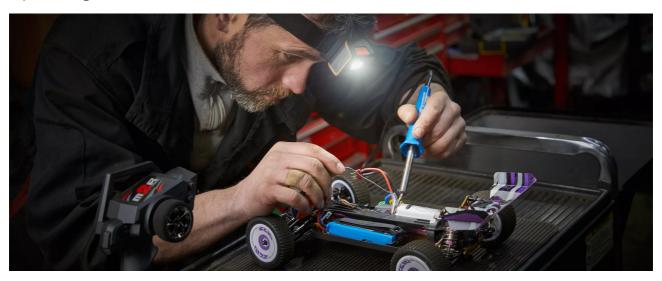

#### Light is versatile

This high-quality headtorch from OSRAM is perfect for professional and private use. With two light functions - high up to 250lm and low up to 140lm, there is a light output to suit a wide variety of tasks. The integrated motion sensor technology allows for hassle-free, hands-free working and the option for the 60° tilt angle provides flexibility to give light where needed. The rechargeable battery allows up to 3.5h of operation at high power or up to 6h at low power. A USB Type-C charging cable and the corresponding power adaptor are included in the scope of supply. In accordance with IP54 protection rating, this headtorch has protection against ingress of particles and against splashing water and