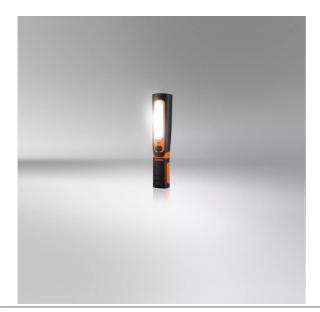

## Inspectionlights

Multi-Angle Flex & Twist High flexibility and diverse adjustment possibilities thanks to multi angle positioning

250 Lumen 2 light functions:Up to 250lm -highUp to 125lm -low

2in1 Inspectionlight & Torchlight function

## Light is versatile

With the TWIST 250 you have the possibility to easily control the direction of the light beam. A light output of up to 250 lumens and a colour temperature of up to 6000K, make the TWIST 250 ideal for use in workshops and beyond. Lightweight, robust and with a 360° rotation and a 180° grid function, it is an optimal tool for targeted lighting. Mains charger included. In addition, OSRAM provides a 2-year guarantee on this product\*