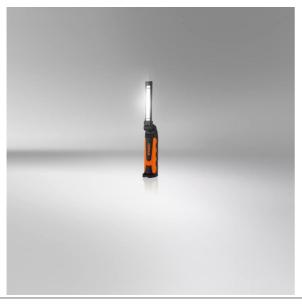

# LEDinspect POCKET PRO400

### Light is versatile

This high-quality inspection light from OSRAM is designed to illuminate hard-to-reach areas. The POCKET PRO 400 combines a slim design with multi-axis rotation and tilting so that the light can be directed exactly where it is needed. Additionally, the flexible mounting options offer hands-free working. The pocket size with only 6mm depth and the low weight make this inspection light ideal for the workshop. This LED inspection light emits up to 400 lumens. It has a white light with up to 6000K for comfortable working conditions and is therefore designed for wide illumination as well as for the illumination of narrow spaces. The light intensity can be easily adjusted via the on/off switch. In