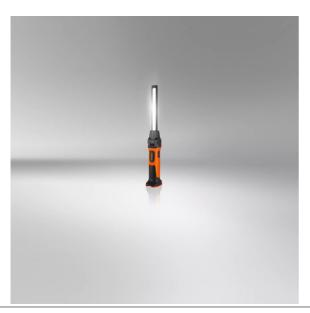

# LEDinspect SLIM MAX1000

### Inspectionlights

Dimmer Switch
Individually adjustable
brightness levels with up to
1000 lm

1000 Lumen
Bright, white LED light and
uniform light distribution

Multi-Angle Light Output
High flexibility due to
individual adjustment of the
light beam

### Light is versatile

This high-quality inspection light is perfect for professional and private use. With an integrated dimmer, you can select the appropriate brightness level with up to 1000lm for the task at hand with the SLIM MAX 1000. The ultra slim design combined with multi-angle positioning gives maximum flexibility and adjustability to give light exactly where needed. The SLIM MAX 1000 is rechargeable and cordless with Li-ion battery and can therefore provide constant light output. The lamp has an operating time of up to 1.5h with high light output or up to 10,5h with low light output. Charging cable and mains adaptor are included in the scope of supply. In accordance with the IP protection class IP65,

### Product family datasheet

this inspection light has protection against the ingress of dust and water and is tested for impact resistance in accordance with IK06. This inspection light has an integrated hook and magnets for hands-free work, making it ideal as a light for manual tasks, car repairs and for everyday use. In addition, OSRAM grants a 2-year guarantee on this product\*