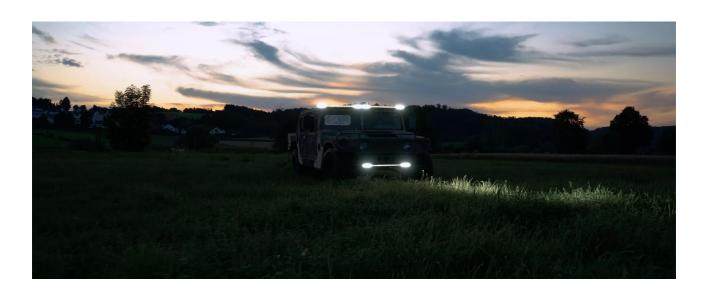

## Bringing light to life with OSRAM LEDriving driving and working lights

Considerable foresight on dark country roads, forest paths, off the beaten tracks, off-road and on-road- this can be achieved with the OSRAM LEDriving Lightbar VX1000-CB SM. With its 36 powerful, high-performance OSRAM long-life LEDs, the VX1000-CB SM has a range of up to 525 meters and thus offers the driver impressive foresight on-road and off-road. Even in dim light and reduced visibility due to external environmental influences, the OSRAM LEDriving Lightbar VX1000-CB SM with up to 6000 Kelvin can provide conditions similar to daylight. The power package with up to 6000 lumens of luminosity scores with

Whether on-road or off-road - The OSRAM LEDriving Lightbar VX1000-CB SM impresses with its powerful performance and a long service life with up to 5000 hours. Versatile applicable, it defies numerous environmental influences and, thanks to high-quality materials such as the aluminum housing and the stable polycarbonate lens, it is particularly light and at the same time robust and resistant. The OSRAM LEDriving Lightbar VX1000-CB SM has been tested and validated with the IP-Protection Class IP67 in our DIN certified environmental simulation laboratory for extreme external influences regarding water, dust, impacts, heat, cold and permanent vibration. The integrated driver and the thermal management system regulate the temperature of the LED Lightbar and can thus prevent damage from overheating. The polarity protection inhibits the wrong polarity of the voltage supply and can thus prevent possible damage by automatically switching off the LEDs. On-road and off-road, the OSRAM LEDriving Lightbar VX1000-CB SM is an effective and efficient addition to your vehicle. No registration or entry in the vehicle documents is necessary for these ECE-certified LED driving lights 2)