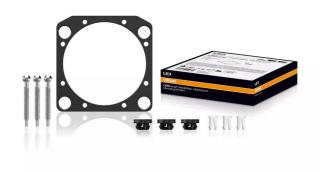

### **Easy Installation**

Mounting on the vehicle with 3 screws

2 years OSRAM guarantee 1)

Robust and resistant

### Individual light for individual requirements

With the OSRAM LEDriving Universal Headlight portfolio, you experience maximum flexibility and a wide range of possible applications. Additionally, they can be mounted in three different ways: Direct mount, mount with a mounting plate, and mount with a leveling motor. OSRAM has developed specially designed mounting kits and a mounting plate. The LEDriving Universal Headlight Mounting Kit MK1 for a particular flexible assembly is compatible with all OSRAM LEDriving headlights of the Universal Headlights Series. It can be mounted to the vehicle with only a few screws, it is quick and easy to mount, and this also allows a faster and easier installation of the LEDriving Universal Headlight. In addition, the mounting enables the manual adjustment of the light in vertical and horizontal position, thus ensuring maximum flexibility. OSRAM provides a 2year guarantee on these products1).1)For precise