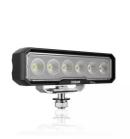

# Lightbar WL VX150-WD

**Wide Beam Pattern** 

For a large-area and particularly wide light distribution

Up to 45 m long beam

See and be seen with OSRAM

### Powerful LED working lights

With the OSRAM LEDriving Lightbar WL VX150-WD, you achieve impressive illumination on dark field and forest paths, off-road and off the beaten tracks. The working light combines affordability with exceptional performance, quality and functionality, providing users with impressive visibility at workplaces beyond roads and off-road areas. Designed to meet diverse tasks, the working light impress with a luminous flux of up to 1500lm and a wide beam pattern with wide light distribution, significantly enhancing safety at work for you and others. Even in dim light and reduced visibility, the working light with up to 6000 Kelvin can provide conditions similar to daylight. Versatile applicable, it defies numerous environmental influences and, thanks to highquality materials such as the aluminum housing and the stable polycarbonate lens, it is particularly light and at the same time robust and resistant. The LEDriving Lightbar WL VX150-WD has been tested and validated with the IP-Protection Classes IP6K8 & IP6K9K in our DIN certified environmental simulation laboratory for extreme external influences regarding water, dust, impacts, heat, cold and permanent vibration. It is an effective and efficient addition to your vehicle and can be attached to trucks, agricultural machinery, commercial vehicles, construction vehicles and off-road vehicles<sup>1)</sup>. OSRAM provides a 2-year

## Technical data

|                                      | Product information                         | General Product<br>Information |                   | Electrical Data                                                                                                    |                      |
|--------------------------------------|---------------------------------------------|--------------------------------|-------------------|--------------------------------------------------------------------------------------------------------------------|----------------------|
| Product description                  | Application (Category and Product specific) | Global order reference         |                   | Nominal voltage                                                                                                    | Nominal wattage      |
| Lightbar WL VX150-WD LEDWL109-<br>WD | Working light application                   | LEDWL109-WD                    |                   | 12/24 V                                                                                                            | 15 W                 |
|                                      | Photometric Data                            | Lifetime<br>Data               | Capabilities      | Certificates & standards                                                                                           |                      |
| Product description                  | Nominal luminous flux                       | Lifespan<br>Tc                 | Technology        | Approval marks – approval                                                                                          | Type of protection   |
| Lightbar WL VX150-WD LEDWL109-<br>WD | 1500 lm                                     | > 5000<br>hr                   | LED <sup>1)</sup> | E9 approval                                                                                                        | IP6K8/IP6K9K         |
|                                      |                                             | Logistical data                |                   | Environmental & Regulatory Information<br>Information according Art. 33 of EU<br>Regulation (EC) 1907/2006 (REACh) |                      |
| Product description                  | Standards                                   | Commodity code                 |                   | Candidate list substance 1                                                                                         | CAS No. of substance |
| Lightbar WL VX150-WD LEDWL109-<br>WD | ECE R10                                     | 85122000900                    |                   | Lead                                                                                                               | 7439-92-1            |