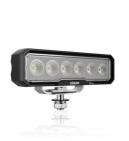

# Lightbar WL VX150-WD

**Wide Beam Pattern** 

For a large-area and particularly wide light distribution

Up to 45 m long beam

See and be seen with OSRAM

#### Powerful LED working lights

With the OSRAM LEDriving Lightbar WL VX150-WD, you achieve impressive illumination on dark field and forest paths, off-road and off the beaten tracks. The working light combines affordability with exceptional performance, quality and functionality, providing users with impressive visibility at workplaces beyond roads and off-road areas. Designed to meet diverse tasks, the working light impress with a luminous flux of up to 1500lm and a wide beam pattern with wide light distribution, significantly enhancing safety at work for you and others. Even in dim light and reduced visibility, the working light with up to 6000 Kelvin can provide conditions similar to daylight. Versatile applicable, it defies numerous environmental influences and, thanks to highquality materials such as the aluminum housing and the stable polycarbonate lens, it is particularly light and at the same time robust and resistant. The LEDriving Lightbar WL VX150-WD has been tested and validated with the IP-Protection Classes IP6K8 & IP6K9K in our DIN certified environmental simulation laboratory for extreme external influences regarding water, dust, impacts, heat, cold and permanent vibration. It is an effective and efficient addition to your vehicle and can be attached to trucks, agricultural machinery, commercial vehicles, construction vehicles and off-road vehicles<sup>1)</sup>. OSRAM provides a 2-year