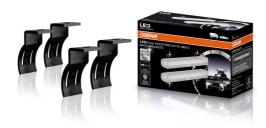

Robust and vibration resistant
Ensuring long life

With the OSRAM LEDriving driving light Functional series FX Gen 2 portfolio, you experience impressive design, high performance and a wide range of possible applications. To attach the driving lights to the vehicle, OSRAM has developed a specially designed mounting kit for individual mounting. The LEDriving Mounting Kit FX GEN 2 Back Brackets for a particular flexible assembly is compatible with all OSRAM LEDriving driving lights of the Functional series FX Gen 2. It can be mounted to the vehicle with only a few screws, it is quick and easy to mount, and this also allows a faster and easier installation of the driving lights. With its robust and vibration resistant components, it is designed for everyday use. Perfectly matched to individual requirements and needs for versatile applications, it enables different mounting options: hanging and side. OSRAM provides a 2year guarantee on the product 1).

#### Technical data

|                                                        | Product information                         | General Product<br>Information                                                                               | Lifetime<br>Data | Capabilities      | Certificates & standards  |
|--------------------------------------------------------|---------------------------------------------|--------------------------------------------------------------------------------------------------------------|------------------|-------------------|---------------------------|
| Product description                                    | Application (Category and Product specific) | Global order reference                                                                                       | Lifespan<br>Tc   | Technology        | Approval marks – approval |
| Mounting Kit FX GEN 2 Back Brackets<br>LEDDL FX ACC101 | Accessory Kit - Back<br>Brackets            | LEDDL FX ACC101                                                                                              | > 5000<br>hr     | LED <sup>1)</sup> | -                         |
|                                                        | Logistical data                             | Environmental & Regulatory Information Information according Art. 33 of EU Regulation (EC) 1907/2006 (REACh) |                  |                   |                           |
| Product description                                    | Commodity code                              | Primary article identifier                                                                                   |                  |                   | CAS No. of substance      |
| Mounting Kit FX GEN 2 Back Brackets                    | 76169990990                                 | 4062172372275                                                                                                | Lead 7           |                   | 7439-92-1                 |