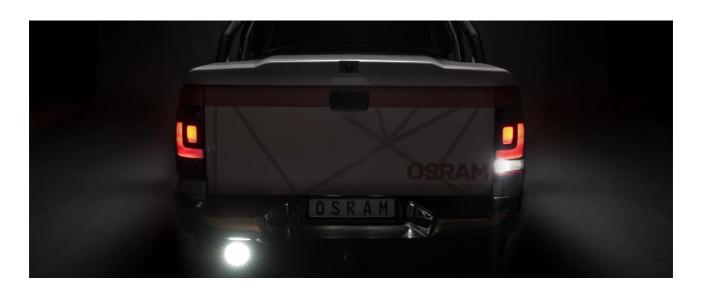

# Bringing light to life with OSRAM LEDriving driving and working lights

Considerable foresight on dark country roads, forest paths off-road and on-road- this can be achieved with the LEDriving Reversing FX120R-WD reversing lights. With its 14 powerful, high-performance LEDs, the LED reversing light has a range of up to 36 meters and thus offers the driver impressive foresight on-road and off-road. Even in dim light and reduced visibility due to external environmental influences, the OSRAM LEDriving Reversing FX120R-WD reversing light with up to 6000 Kelvin can provide conditions similar to daylight. The powerpackage with up to 1100 lumens of luminosity scores with highest optical efficiency and homogeneous light distribution. This results in the possibility of your vehicle by other road users, and consequently also

registration or entry in the vehicle documents is necessary

The **OSRAM LEDriving Reversing FX120R-WD** reversing lights are versatile applicable and flexible in use.

and guads<sup>2)</sup>