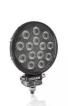

# Bringing light to life with OSRAM LEDriving driving and working lights

Considerable foresight on dark country roads, forest paths off-road and on-road- this can be achieved with the LEDriving Reversing FX120R-WD reversing lights. With its 14 powerful, high-performance LEDs, the LED reversing light has a range of up to 36 meters and thus offers the driver impressive foresight on-road and off-road. Even in dim light and reduced visibility due to external environmental influences, the OSRAM LEDriving Reversing FX120R-WD reversing light with up to 6000 Kelvin can provide conditions similar to daylight. The powerpackage with up to 1100 lumens of luminosity scores with highest optical efficiency and homogeneous light distribution. This results in the possibility of your vehicle by other road users, and consequently also

#### Product family datasheet

increased safety on-road and off-road.

Whether on-road or off-road - the OSRAM LEDriving Reversing

reversing light impresses with its powerful performance and long service life. Versatile applicable, it defies numerous environmental influences and, thanks to high-quality materials such as the thermoplastic housing and the stable polycarbonate lens, it is particularly light and at the same time robust and resistant. The