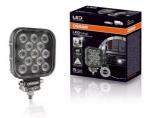

# Reversing FX120S-WD

ECE certified (ECE R23) No registration in the car documents required

**45° beam angle** Widely spread light beam

Up to 36 m long light beam See and be seen with OSRAM

On-road & Off-road - Versatile applicable and flexible in use- On-road & offroad, at work and in the spare time

## Bringing light to life with OSRAM LEDriving driving and working lights

Considerable foresight on dark country roads, forest paths off-road and on-road- this can be achieved with the **OSRAM LEDriving Reversing FX120S-WD** reversing lights. With its 13 powerful, high-performance LEDs, the LED reversing light has a range of up to 36 meters and thus offers the driver impressive foresight on-road and off-road. Even in dim light and reduced visibility due to external environmental influences, the **OSRAM LEDriving Reversing FX120S-WD** reversing light with up to 6000 Kelvin can provide conditions similar to daylight. The powerpackage with up to 1100 lumens of luminosity scores with highest optical efficiency and homogeneous light distribution. This results in the possibility of an improved view for you and the improved visibility of your vehicle by

other road users, and consequently also increased safety on-road and off-road.

Whether on-road or off-road - the OSRAM LEDriving Reversing FX120S-WD reversing light impresses with its powerful performance and long service life. Versatile applicable, it defies numerous environmental influences and, thanks to high-quality materials such as the thermoplastic housing and the stable polycarbonate lens, it is particularly light and at the same time robust and resistant. The LEDdriving FX120S-WD reversing light has been tested and validated with the IP-Protection Class IP69K in our DIN certified environmental simulation laboratory for extreme external influences regarding water, dust, impacts, heat, cold and permanent vibration. The integrated driver and the thermal management system regulate the temperature of the LED reversing light and can thus prevent damage from overheating. The polarity protection inhibits the wrong polarity of the voltage supply and can thus prevent possible damage by automatically switching off the LEDs. On-road and off-road, the OSRAM LEDriving Reversing FX120S-WD reversing light is an effective addition to your vehicle. No registration or entry in the vehicle documents is necessary for these ECE-certified LED reversing lights.