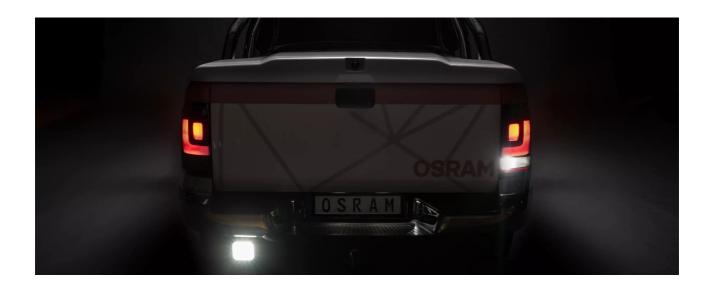

# Reversing FX120S-WD

ECE certified (ECE R23) No registration in the car documents required

**45° beam angle** Widely spread light beam

Up to 36 m long light beam See and be seen with OSRAM

On-road & Off-road - Versatile applicable and flexible in use- On-road & offroad, at work and in the spare time

## Bringing light to life with OSRAM LEDriving driving and working lights

Considerable foresight on dark country roads, forest paths off-road and on-road- this can be achieved with the **OSRAM LEDriving Reversing FX120S-WD** reversing lights. With its 13 powerful, high-performance LEDs, the LED reversing light has a range of up to 36 meters and thus offers the driver impressive foresight on-road and off-road. Even in dim light and reduced visibility due to external environmental influences, the **OSRAM LEDriving Reversing FX120S-WD** reversing light with up to 6000 Kelvin can provide conditions similar to daylight. The powerpackage with up to 1100 lumens of luminosity scores with highest optical efficiency and homogeneous light distribution. This results in the possibility of an improved view for you and the improved visibility of your vehicle by

other road users, and consequently also increased safety on-road and off-road.

Whether on-road or off-road - the OSRAM LEDriving Reversing FX120S-WD reversing light impresses with its powerful performance and long service life. Versatile applicable, it defies numerous environmental influences and, thanks to high-quality materials such as the thermoplastic housing and the stable polycarbonate lens, it is particularly light and at the same time robust and resistant. The LEDdriving FX120S-WD reversing light has been tested and validated with the IP-Protection Class IP69K in our DIN certified environmental simulation laboratory for extreme external influences regarding water, dust, impacts, heat, cold and permanent vibration. The integrated driver and the thermal management system regulate the temperature of the LED reversing light and can thus prevent damage from overheating. The polarity protection inhibits the wrong polarity of the voltage supply and can thus prevent possible damage by automatically switching off the LEDs. On-road and off-road, the OSRAM LEDriving Reversing FX120S-WD reversing light is an effective addition to your vehicle. No registration or entry in the vehicle documents is necessary for these ECE-certified LED reversing lights.

The LED reversing light can be attached to cars, trucks, agricultural machinery, farm machinery, commercial vehicles, construction vehicles, caravans, off-road vehicles and guads<sup>2)</sup>

The **OSRAM LEDriving Reversing FX120S-WD** reversing lights are versatile applicable and flexible in use.